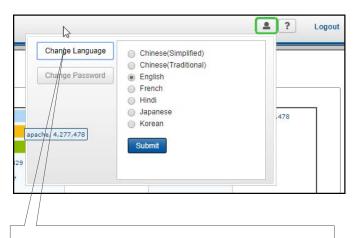

• In both Chrome and Firefox, use the Shift-Ctrl-Delete keys.

**Firefox** 

Chrome uses its own viewer to display PDFs. Firefox uses your default PDF Viewer.

• Under Settings, Change Your Password...

Change the language of the interface.