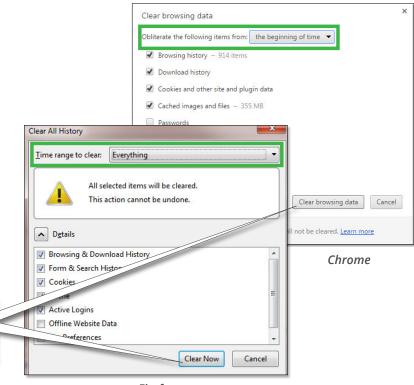

## READY, SET, GO

To work in Insight, you need:

- Access to the Internet
- Chrome or Firefox browser

We email your username, temporary password and the URL to your site.

After each Maintenance Window (and you'll see a <u>notice at login</u>), we recommend clearing your cache.

• In both Chrome and Firefox, use the Shift-Ctrl-Delete keys.

**Firefox** 

Chrome uses its own viewer to display PDFs. Firefox uses your default PDF Viewer.

• Under Settings, Change Your Password...

Change the language of the interface.