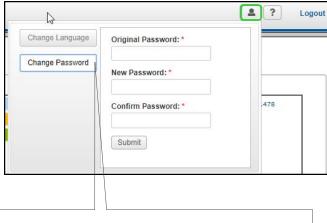

• In both Chrome and Firefox, use the Shift-Ctrl-Delete keys.

**Firefox** 

Chrome uses its own viewer to display PDFs. Firefox uses your default PDF Viewer.

• Under Settings, Change Your Password...

Change the language of the interface.