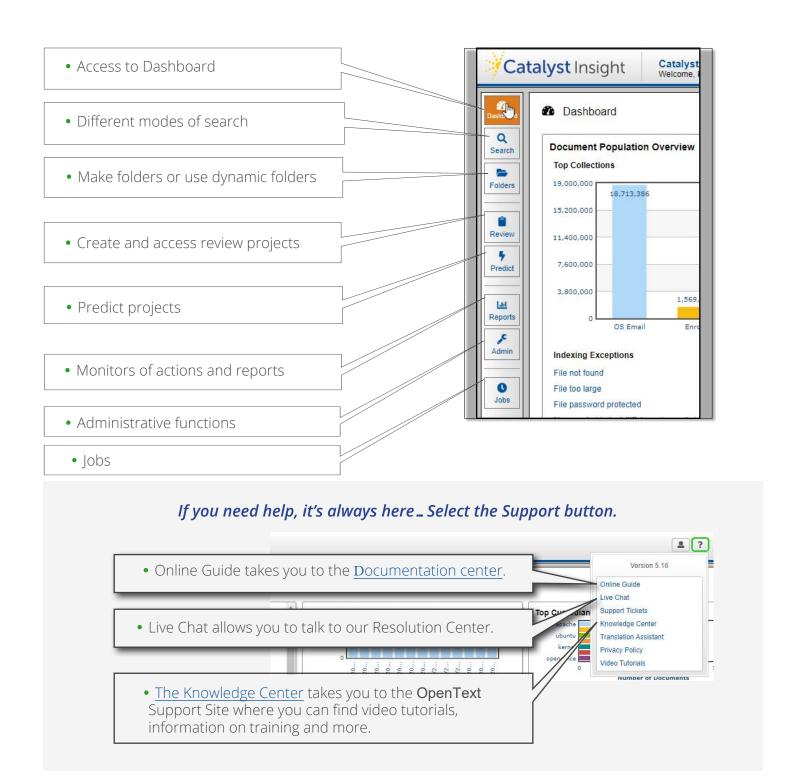

## NOW, LET'S GET TO KNOW YOUR SITE

Use the Navigation buttons in the left side of the page to switch to other sections of Insight.

Your permissions determine the buttons you see.